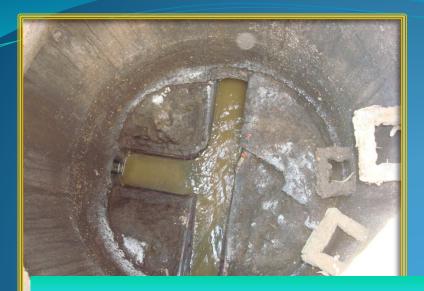

# Sewer manhole with and without corrosion protection in the channel after 15 years

Synthetic lining - long-term corrosion protection for concrete manholes