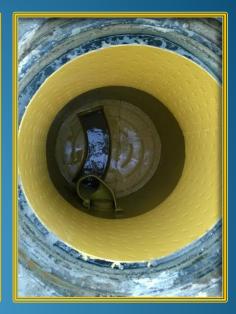

# Sewer manhole with and without corrosion protection in the channel after 15 years

Synthetic lining - long-term corrosion protection for concrete manholes