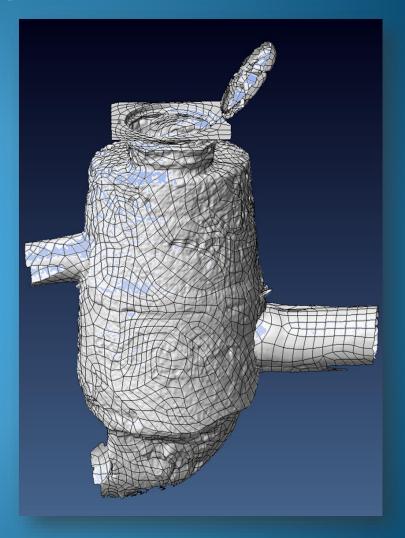

### Laser scan – 3D modelling of the old manhole

#### Laser scan – 3D modelling of the old manhole

Laser scan – Modelling of a manhole that needs rehabilitating in Jersey

#### Laser scan – 3D modelling of the old manhole

The scanned data allows a precise processing of the rehabilitation elements.