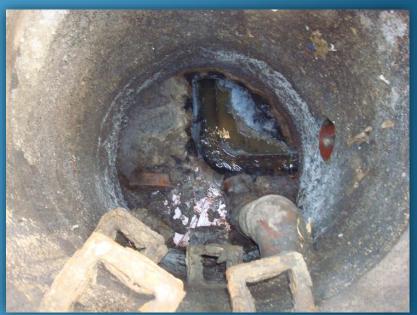

#### Disadvantages of the coating:

- Extensive preparation (clearing work, drying....)
- The manhole does not gain any structural strength
- Often insufficient strength of the bounding laminate