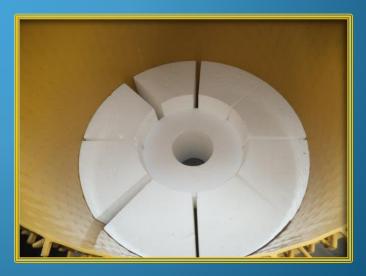

Rehabilitation with CORPROTECT
In an open field or through the entry hole

Abstützung der CORPROTECT-Auskleidung mit EPS

**Before** 

afterwards