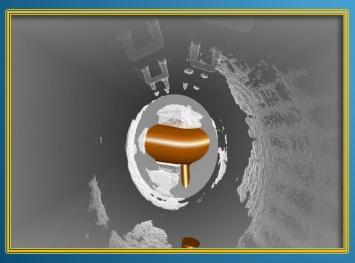

### Laser scan – 3D modelling of the old manhole

#### Laser scan – 3D modelling of the old manhole

Laser scan – Modelling of a manhole that needs rehabilitating in Jersey

#### Laser scan – 3D modelling of the old manhole

The scanned data allows a precise processing of the rehabilitation elements.