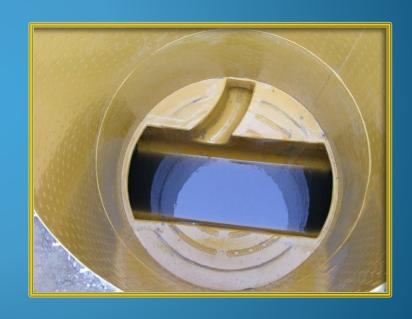

# Sewer manhole with and without corrosion protection in the channel after 15 years

Synthetic lining - long-term corrosion protection for concrete manholes