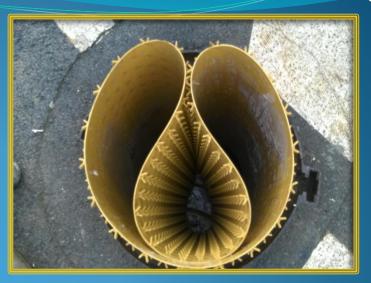

# Sewer manhole with and without corrosion protection in the channel after 15 years

Synthetic lining - long-term corrosion protection for concrete manholes