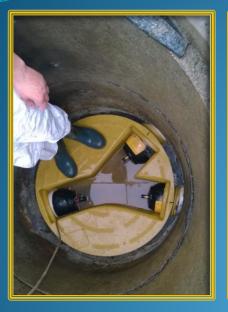

#### Laser scan – 3D modelling of the old manhole

Laser scan – Modelling of a manhole that needs rehabilitating in Jersey

#### Laser scan – 3D modelling of the old manhole

The scanned data allows a precise processing of the rehabilitation elements.