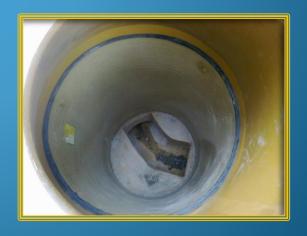

# Sewer manhole with and without corrosion protection in the channel after 15 years

Synthetic lining - long-term corrosion protection for concrete manholes