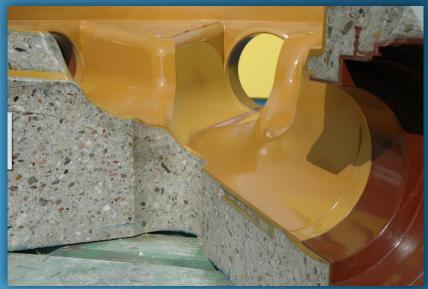

#### Manhole rehabilitation procedures by PREDL GmbH

Rehabilitation with CORPROTECT PP lining (coverslab off or through entry hole)

Rehabilitation with GRP base-liner + GRP shaft lining 3 mm

Rehabilitation with GRP base-liner + CORPROTECT liner

Manhole in manhole solution with GRP manhole base + GRP pipe

Large choice of base-liners from the wide PP standard programme range

Rehabilitation components: PP base-liners, CORPROTECT PP liner also for coverslab, EPS shuttering