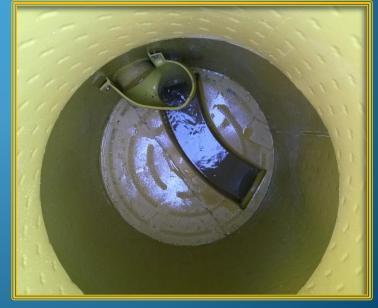

# Sewer manhole with and without corrosion protection in the channel after 15 years

Synthetic lining - long-term corrosion protection for concrete manholes