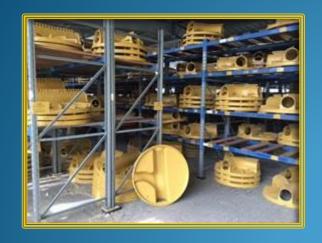

Manhole in manhole solution with GRP manhole base + GRP pipe

Large choice of base-liners from the wide PP standard programme range

Rehabilitation components: PP base-liners, CORPROTECT PP liner also for coverslab, EPS shuttering