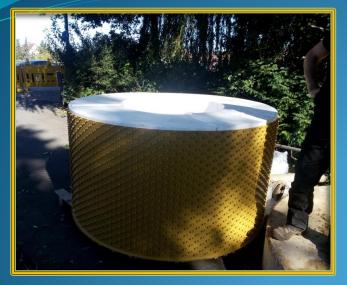

#### Manhole rehabilitation procedures by PREDL GmbH

Rehabilitation with CORPROTECT PP lining (coverslab off or through entry hole)

Rehabilitation with GRP base-liner + GRP shaft lining 3 mm

Rehabilitation with GRP base-liner + CORPROTECT liner

Manhole in manhole solution with GRP manhole base + GRP pipe

Large choice of base-liners from the wide PP standard programme range

Rehabilitation components: PP base-liners, CORPROTECT PP liner also for coverslab, EPS shuttering