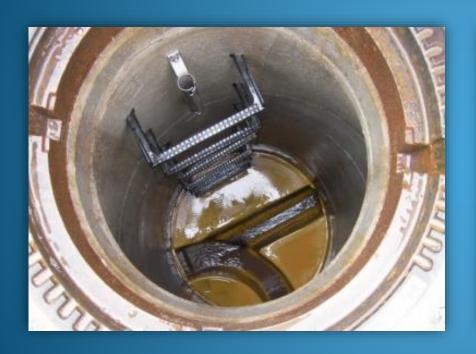

# Sewer manhole with and without corrosion protection in the channel after 15 years

Synthetic lining - long-term corrosion protection for concrete manholes