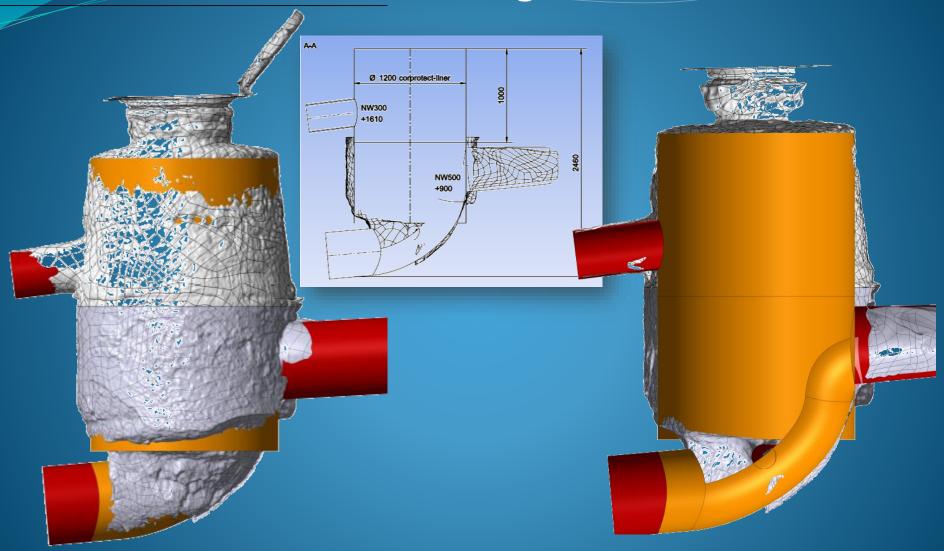

### Laser scan – 3D modelling of the old manhole

#### Laser scan – 3D modelling of the old manhole

Laser scan – Modelling of a manhole that needs rehabilitating in Jersey

#### Laser scan – 3D modelling of the old manhole

The scanned data allows a precise processing of the rehabilitation elements.