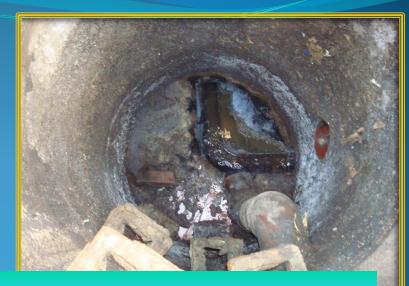

# Sewer manhole with and without corrosion protection in the channel after 15 years

Synthetic lining - long-term corrosion protection for concrete manholes