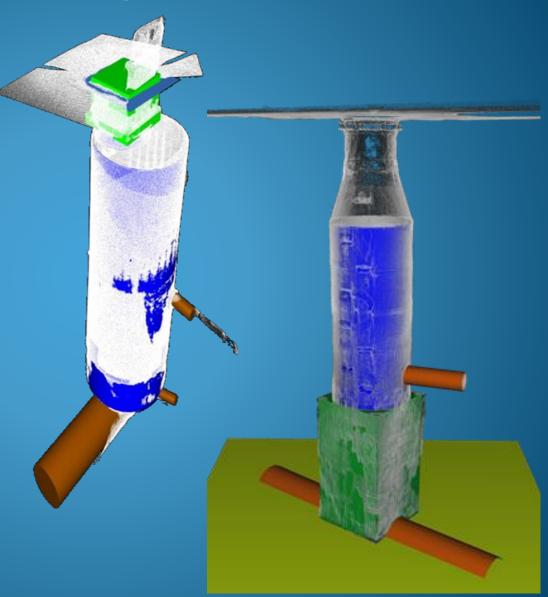

### Laser scan – 3D modelling of the old manhole

#### Laser scan – 3D modelling of the old manhole

Laser scan – Modelling of a manhole that needs rehabilitating in Jersey

#### Laser scan – 3D modelling of the old manhole

The scanned data allows a precise processing of the rehabilitation elements.