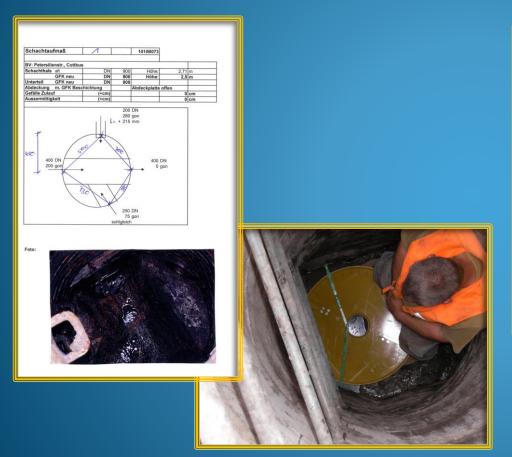

## Modelling of the existing manhole – most important premise for every manhole rehabilitation

#### **Manual measurement**