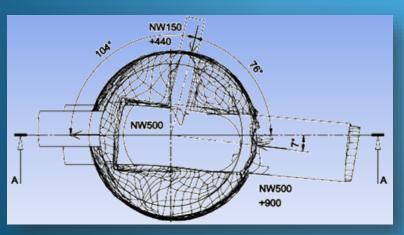

#### Laser scan – 3D modelling of the old manhole

The scanned data allows a precise processing of the rehabilitation elements.