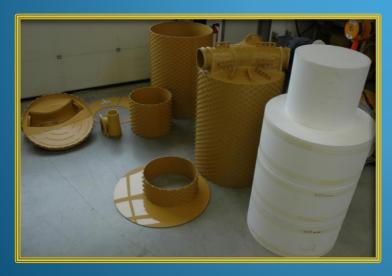

Manhole in manhole solution with GRP manhole base + GRP pipe

Large choice of base-liners from the wide PP standard programme range

Rehabilitation components: PP base-liners, CORPROTECT PP liner also for coverslab, EPS shuttering