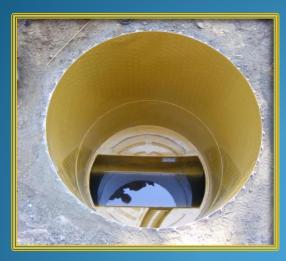

#### Manhole rehabilitation procedures by PREDL GmbH

Rehabilitation with CORPROTECT PP lining (coverslab off or through entry hole)

Rehabilitation with GRP base-liner + GRP shaft lining 3 mm

Rehabilitation with GRP base-liner + CORPROTECT liner

Manhole in manhole solution with GRP manhole base + GRP pipe

Large choice of base-liners from the wide PP standard programme range

Rehabilitation components: PP base-liners, CORPROTECT PP liner also for coverslab, EPS shuttering