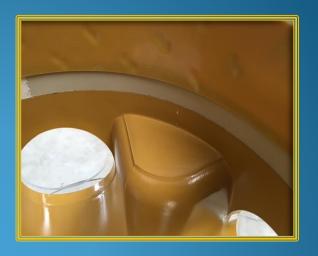

Rehabilitation with CORPROTECT
In an open field or through the entry hole

Abstützung der CORPROTECT-Auskleidung mit EPS

**Before** 

afterwards