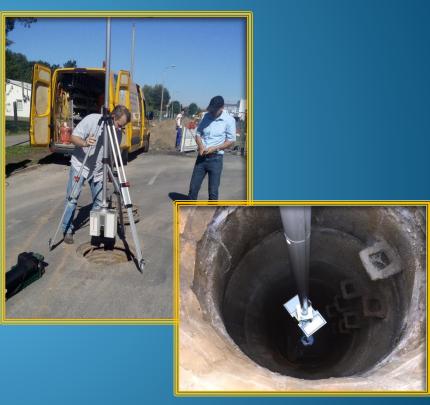

#### **Manual measurement**

#### Laser scan

High error rate as manholes are often not walkable or only with great difficulty

The most modern technology for a precise modelling