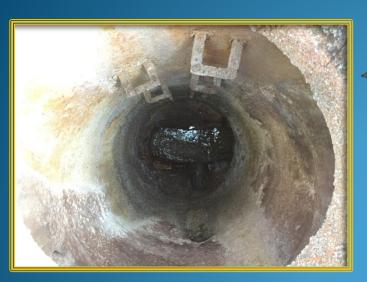

### Laser scan – 3D modelling of the old manhole

#### Laser scan – 3D modelling of the old manhole

Laser scan – Modelling of a manhole that needs rehabilitating in Jersey

#### Laser scan – 3D modelling of the old manhole

The scanned data allows a precise processing of the rehabilitation elements.