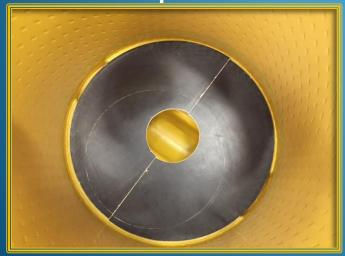

# Sewer manhole with and without corrosion protection in the channel after 15 years

Synthetic lining - long-term corrosion protection for concrete manholes