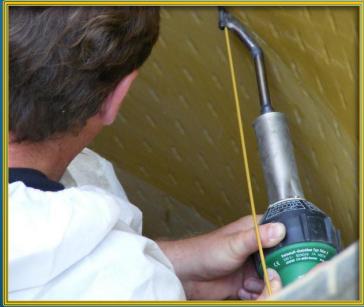

Rehabilitation with CORPROTECT
In an open field or through the entry hole

Abstützung der CORPROTECT-Auskleidung mit EPS

**Before** 

afterwards