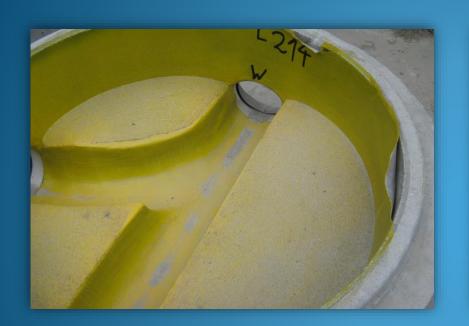

#### Manhole rehabilitation procedures by PREDL GmbH

Rehabilitation with CORPROTECT PP lining (coverslab off or through entry hole)

Rehabilitation with GRP base-liner + GRP shaft lining 3 mm

Rehabilitation with GRP base-liner + CORPROTECT liner

Manhole in manhole solution with GRP manhole base + GRP pipe

Large choice of base-liners from the wide PP standard programme range

Rehabilitation components: PP base-liners, CORPROTECT PP liner also for coverslab, EPS shuttering