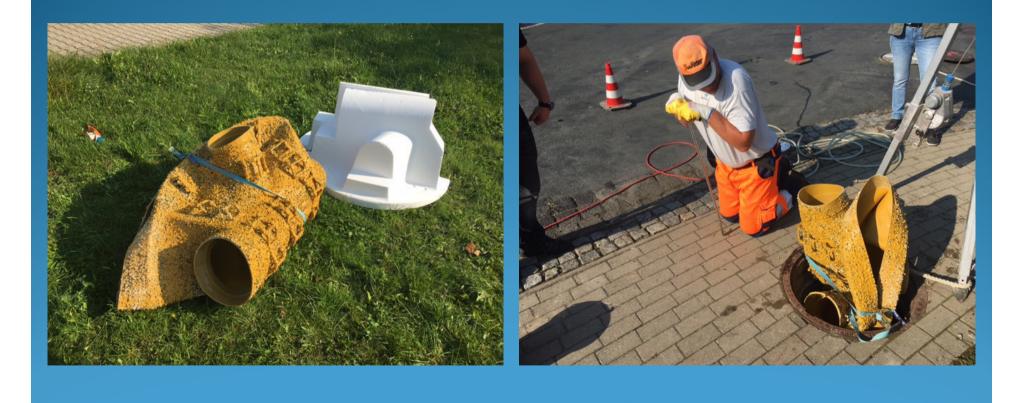

# Styrofoam negative – an exact copy of the old manhole

# FLEXLINER and Styrofoam-negative

# negative support for installation