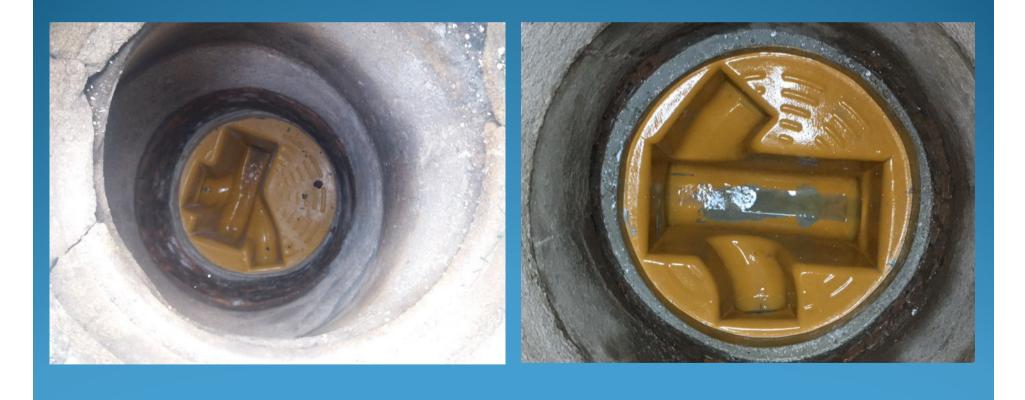

# FLEXLINER - a copy of the old manhole

# FLEXLINER-extremely flexible

# A rectangular FLEXLINER is no problem