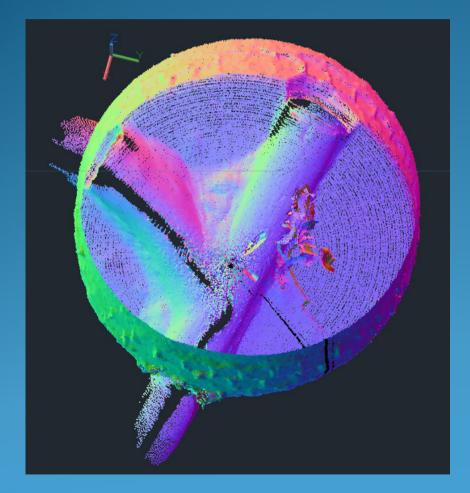

FLEXLINER transforms old manholes in new hemispheres





# Yes we scan - 3D Laser scanner





# scanned data model







# modelling scene/ pointsence





# CAD/CAM modelling survey







### **CNC-robot-milling station**





# Styrofoam negative – an exact copy of the old manhole





# Liner connection to concrete





# FLEXLINER - a copy of the old manhole





# FLEXLINER-extremely flexible







# FLEXLINER and Styrofoam-negative





# negative support for installation



# FLEXLINER cuffs and Quick-Locks for a watertight connection to the old pipes





### Building site - keep it clean!





# Tension belt keeps the FLEXLINER folded for installation





# FLEXLINER dive





# Steel telescope (or seat strut) is a precious installation help





# Styrofoam-negative and steel telescope keep the FLEXLINER in position



# SC-concrete hand mixed and fill funnel allow a fast mix and pour