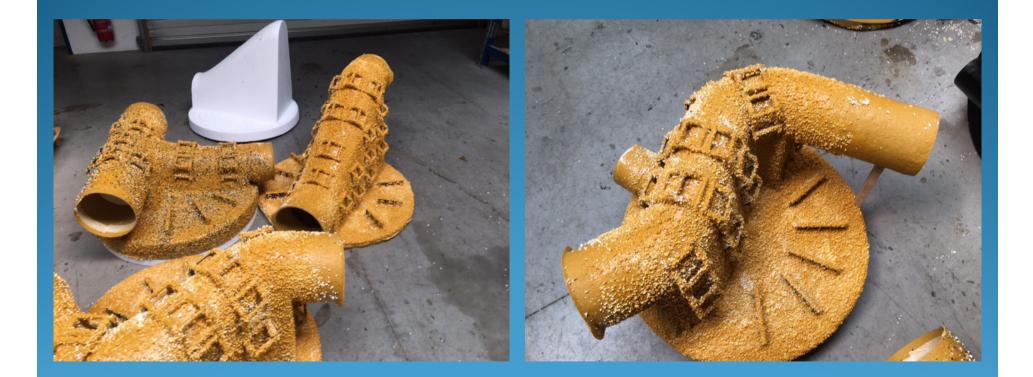

FLEXLINER transforms old manholes in new hemispheres





# Yes we scan - 3D Laser scanner





# scanned data model







# modelling scene/ pointsence





# CAD/CAM modelling survey







### **CNC-robot-milling station**





# Styrofoam negative – an exact copy of the old manhole





# Liner connection to concrete





# FLEXLINER - a copy of the old manhole





# FLEXLINER-extremely flexible







# FLEXLINER and Styrofoam-negative





# negative support for installation



# FLEXLINER cuffs and Quick-Locks for a watertight connection to the old pipes





### Building site - keep it clean!





# Tension belt keeps the FLEXLINER folded for installation





# FLEXLINER dive





# Steel telescope (or seat strut) is a precious installation help





# Styrofoam-negative and steel telescope keep the FLEXLINER in position



# SC-concrete hand mixed and fill funnel allow a fast mix and pour





### Remove support 30 min after pouring





#### FLEXLINER can be a two hour installation job





#### FLEXLINER catches all complicated geometries







### FLEXLINER transforms old into new





# A rectangular FLEXLINER is no problem







# FL