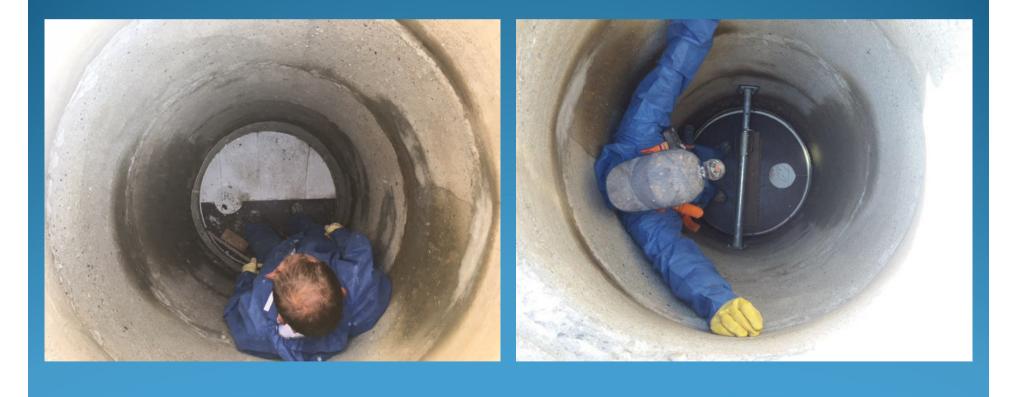

spheres





# Yes we scan - 3D Laser scanner





# scanned data model







# modelling scene/ pointsence





# CAD/CAM modelling survey







### **CNC-robot-milling station**





# Styrofoam negative – an exact copy of the old manhole





# Liner connection to concrete





# FLEXLINER - a copy of the old manhole





# FLEXLINER-extremely flexible







# FLEXLINER and Styrofoam-negative





# negative support for installation



# FLEXLINER cuffs and Quick-Locks for a watertight connection to the old pipes





### Building site - keep it clean!





# Tension belt keeps the FLEXLINER folded for installation





# FLEXLINER dive





# Steel telescope (or seat strut) is a precious installation help





# Styrofoam-negative and steel telescope keep the FLEXLINER in position



# SC-concrete hand mixed and fill funnel allow a fast mix and pour





### Remove support 30 min after pouring





#### FLEXLINER can be a two hour installation job





#### FLEXLINER catches all complicated geometries







### FLEXLINER transforms old into new





# A rectangular FLEXLINER is no problem







# FLEXLINER, how is this possible?!