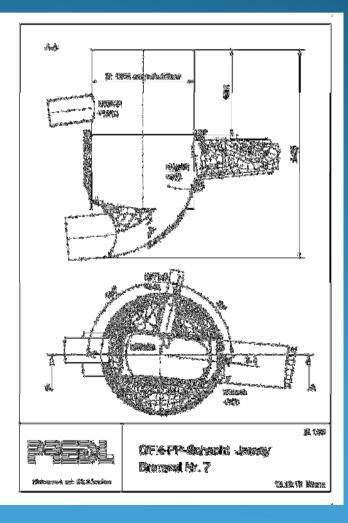

FLEXLINER transforms old manholes in new hemispheres





# Yes we scan - 3D Laser scanner





# scanned data model







# modelling scene/ pointsence





# CAD/CAM modelling survey







### **CNC-robot-milling station**





# Styrofoam negative – an exact copy of the old manhole





# Liner connection to concrete





# FLEXLINER - a copy of the old manhole





# FLEXLINER-extremely flexible







# FLEXLINER and Styrofoam-negative





# negative support for installation



# FLEXLINER cuffs and Quick-Locks for a watertight connection to the old pipes





### Building site - keep it clean!





# Tension belt keeps the FLEXLINER folded for installation





# FLEXLINER dive





# Steel telescope (or seat strut) is a precious installation help





# Styrofoam-negative and steel telescope keep the FLEXLINER in position



# SC-concrete hand mixed and fill funnel allow a fast mix and pour





### Remove support 30 min after pouring





#### FLEXLINER can be a t