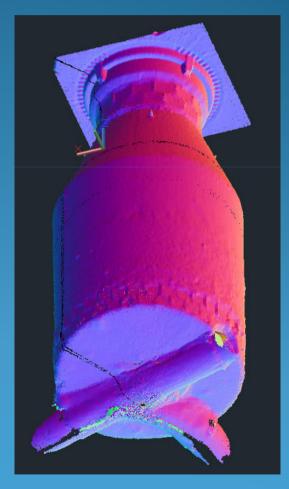

FLEXLINER transforms old manholes in new hemispheres





# Yes we scan - 3D Laser scanner





# scanned data model







# modelling scene/ pointsence





# CAD/CAM modelling survey







### **CNC-robot-milling station**





# Styrofoam negative – an exact copy of the old manhole





# Liner connection to concrete





# FLEXLINER - a copy of the old manhole





# FLEXLINER-extremely flexible







# FLEXLINER and Styrofoam-negative





# negative support for installation



# FLEXLINER cuffs and Quick-Locks for a watertight connection to the old pipes





### Building site - keep it clean!





# Tension belt keeps the FLEXLINER folded for installation





# FLEXLINER dive





# Steel telescope (or seat strut) is a precious installation help





# Styrofoam-negative and steel telescope keep the FLEXLINER in position



# SC-concrete hand mixed and fill funnel allow a fast mix and pour





#