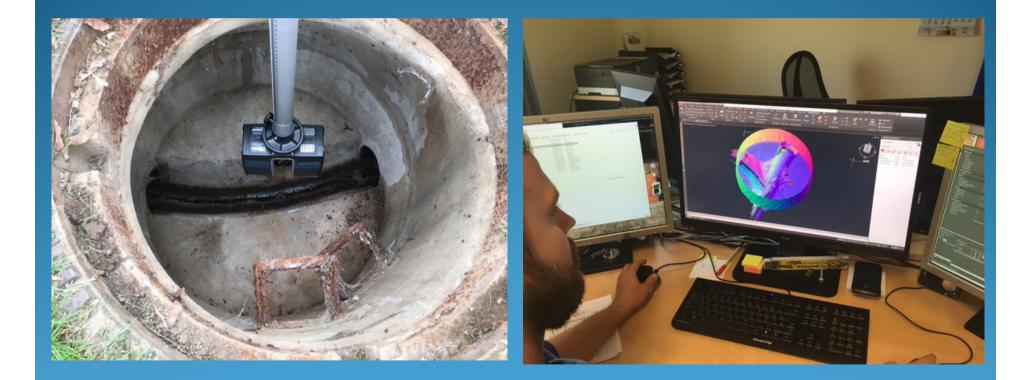

# Yes we scan - 3D Laser scanner

# scanned data model

# modelling scene/ pointsence