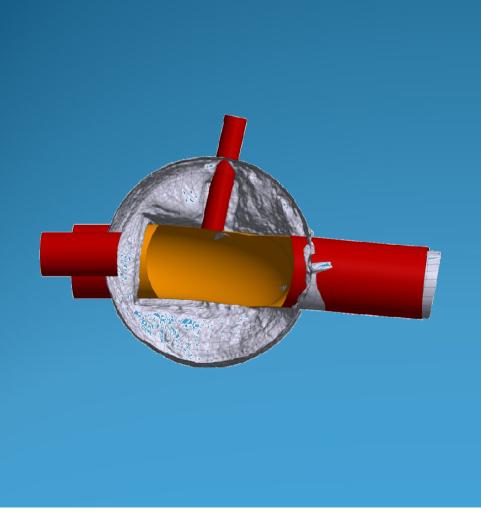

FLEXLINER transforms old manholes in new hemispheres





# Yes we scan - 3D Laser scanner





# scanned data model







# modelling scene/ pointsence





# CAD/CAM modelling survey







### **CNC-robot-milling station**





# Styrofoam negative – an exact copy of the old manhole





# Liner connection to concrete





# FLEXLINER - a copy of the old manhole





# FLEXLINER-extremely flexible







# FLEXLINER and Styrofoam-negative





# negative support for installation



# FLEXLINER cuffs and Quick-Locks for a watertight connection to the old pipes





### Building site - keep it clean!





# Tension belt keeps the FLEXLINER folded for installation





# FLEXLINER dive





# Steel telescope (or seat strut) is a precious installation help





# Styrofoam-negative and steel telescope keep the FLEXLINER in position



# SC-concrete hand mixed and fill funnel allow a fast mix and pour





### Remove support 30 min after pouring





#### FLEXLINER can be a