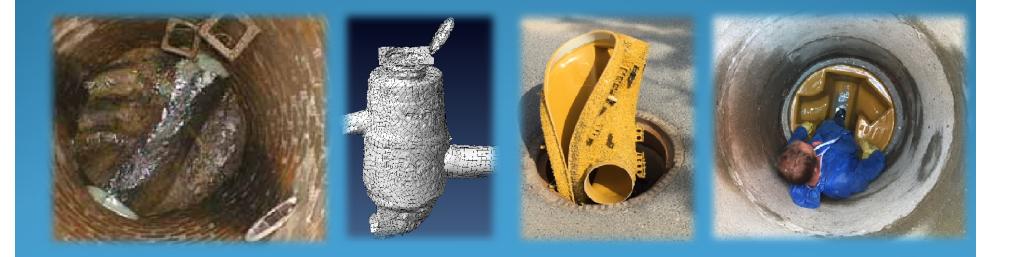

FLEXLINER transforms old manholes in new hemispheres

# scanned data model

# modelling scene/ pointsence

# CAD/CAM modelling survey

# FLEXLINER - a copy of the old manhole