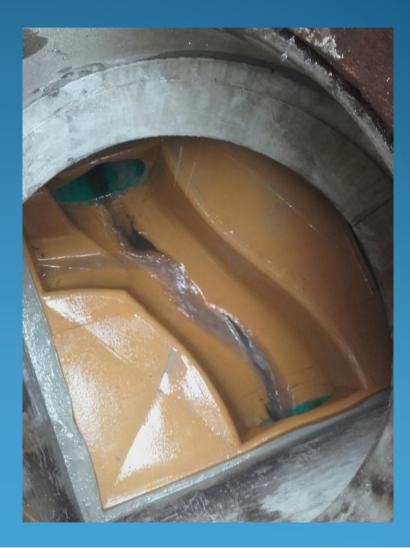

# FLEXLINER and Styrofoam-negative





# negative support for installation



# FLEXLINER cuffs and Quick-Locks for a watertight connection to the old pipes





### Building site - keep it clean!





# Tension belt keeps the FLEXLINER folded for installation





# FLEXLINER dive





# Steel telescope (or seat strut) is a precious installation help





# Styrofoam-negative and steel telescope keep the FLEXLINER in position



# SC-concrete hand mixed and fill funnel allow a fast mix and pour





### Remove support 30 min after pouring





#### FLEXLINER can be a two hour installation job





#### FLEXLINER catches all complicated geometries







### FLEXLINER transforms old into new





# A rectangular FLEXLINER is no problem







# FLEXLINER, how is this possible?!