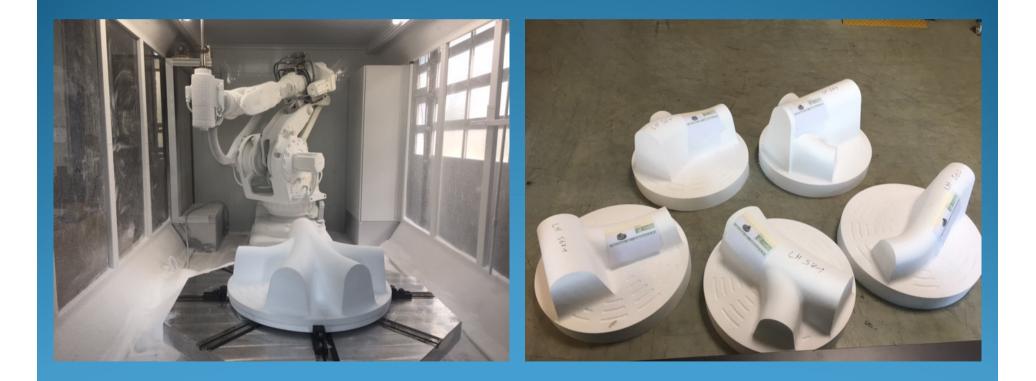

### **CNC-robot-milling station**

# Styrofoam negative – an exact copy of the old manhole