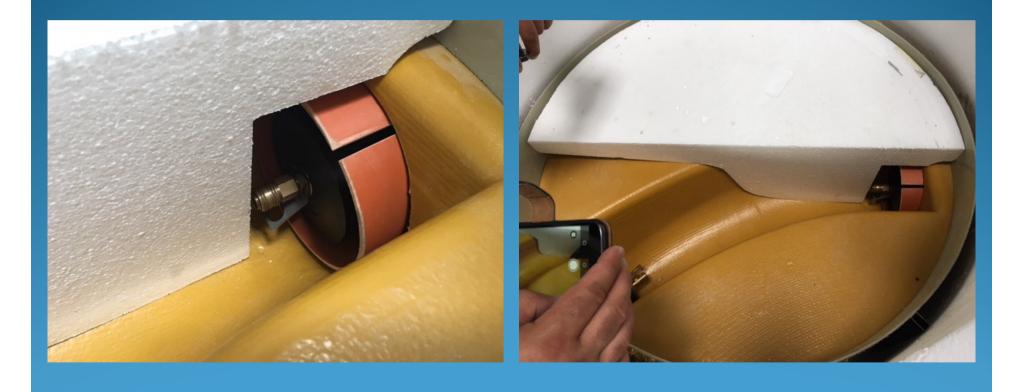

# FLEXLINER cuffs and Quick-Locks for a watertight connection to the old pipes

# Liner connection to concrete