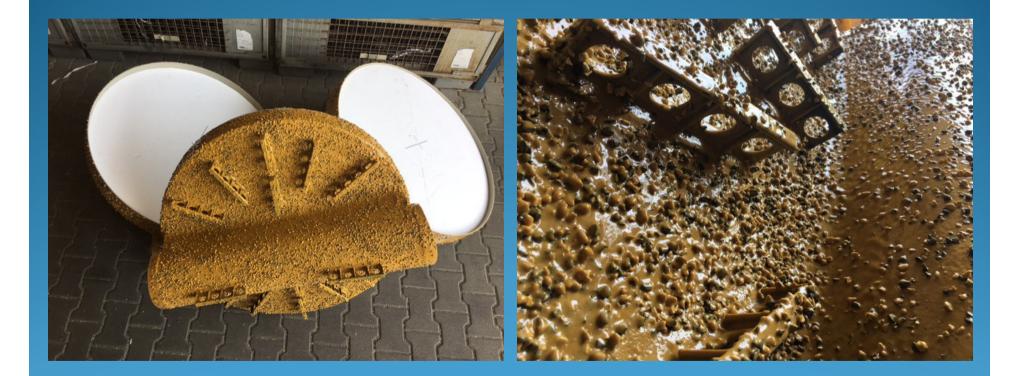

# Liner connection to concrete

# SC-concrete hand mixed and fill funnel allow a fast mix and pour