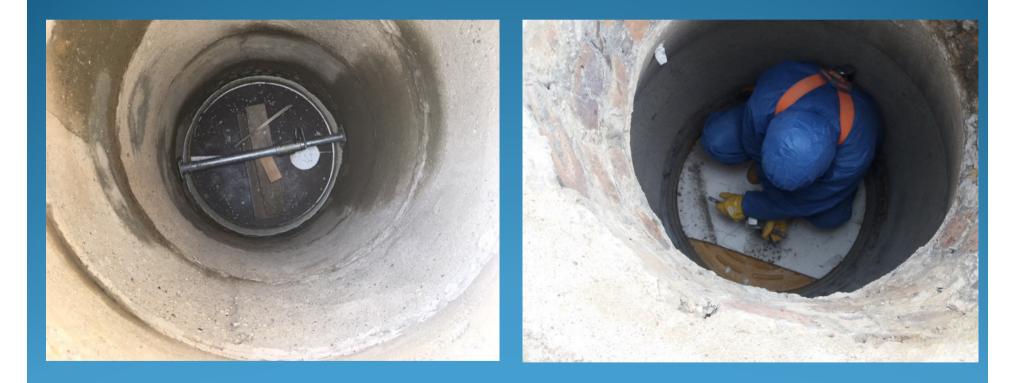

# Steel telescope (or seat strut) is a precious installation help

# Styrofoam-negative and steel telescope keep the FLEXLINER in position