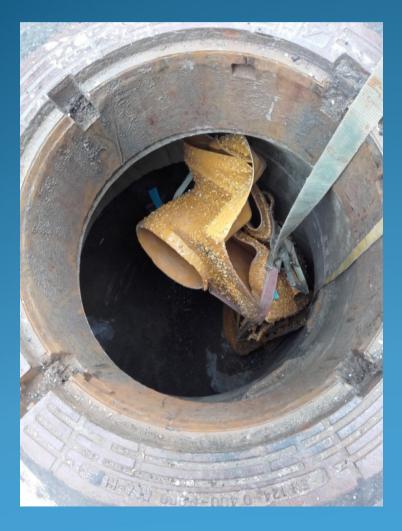

manhole





# FLEXLINER-extremely flexible







# FLEXLINER and Styrofoam-negative





# negative support for installation



# FLEXLINER cuffs and Quick-Locks for a watertight connection to the old pipes





### Building site - keep it clean!





# Tension belt keeps the FLEXLINER folded for installation





# FLEXLINER dive





# Steel telescope (or seat strut) is a precious installation help





# Styrofoam-negative and steel telescope keep the FLEXLINER in position



# SC-concrete hand mixed and fill funnel allow a fast mix and pour





### Remove support 30 min after pouring





#### FLEXLINER can be a two hour installation job





#### FLEXLINER catches all complicated geometries







### FLEXLINER transforms old into new





# A rectangular FLEXLINER is no problem







# FLEXLINER, how is this possible?!