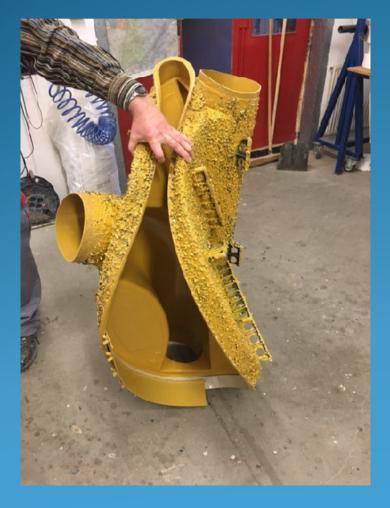

FLEXLINER transforms old manholes in new hemispheres





# Yes we scan - 3D Laser scanner





# scanned data model







# modelling scene/ pointsence





# CAD/CAM modelling survey







### **CNC-robot-milling station**





# Styrofoam negative – an exact copy of the old manhole





# Liner connection to concrete





# FLEXLINER - a copy of the old manhole





# FLEXLINER-extremely flexible







# FLEXLINER and Styrofoam-negative





# negative support for installation



# FLEXLINER cuffs and Quick-Locks for a watertight connection to the old pipes





### Building site - keep it clean!





# Tension belt keeps the FLEXLINER folded for installation





# FLEXLINER dive





# Steel telescope (or seat strut) is a precious installation help





# Styrofoam-negative and steel telescope keep the FLEXLINER in position



# SC-concrete hand mixed and fill funnel allow a fast mix and pour





### Remove support 30 min after pouring





#### FLEXLINER can be a two hour installation job





#### FLEXLINER catches all complicated geometries







### FLEXLINER transforms old into new





# A rectangular FLEXLINER is no problem







# FLEXLINER, how is this possible?!