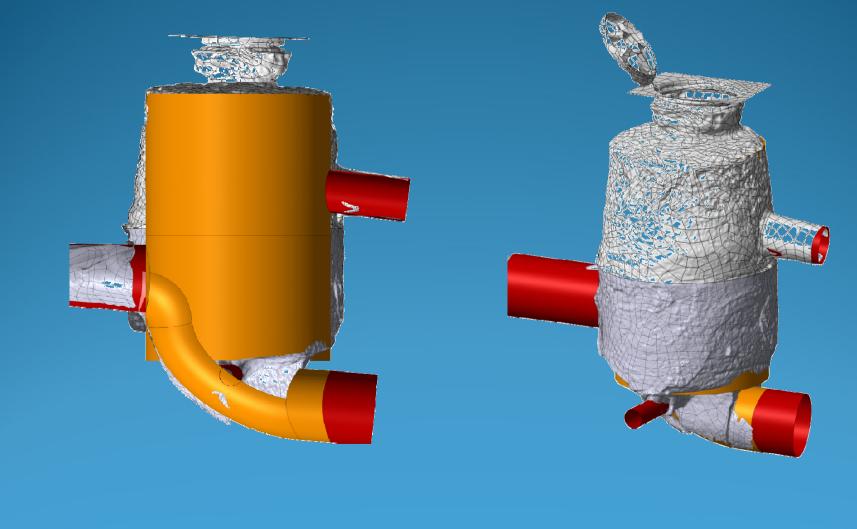

FLEXLINER transforms old manholes in new hemispheres





# Yes we scan - 3D Laser scanner





# scanned data model







# modelling scene/ pointsence





# CAD/CAM modelling survey







### **CNC-robot-milling station**





# Styrofoam negative – an exact copy of the old manhole





# Liner connection to concrete





# FLEXLINER - a copy of the old manhole





# FLEXLINER-extremely flexible







# FLEXLINER and Styrofoam-negative





# negative support for installation



# FLEXLINER cuffs and Quick-Locks for a watertight connection to the old pipes





### Building site - keep it clean!





# Tension belt keeps the FLEXLINER folded for installation





# FLEXLINER dive





# Steel telescope (or seat strut) is a precious installation help





# Styrofoam-negative and steel telescope keep the FLEXLINER in position



# SC-concrete hand mixed and fill funnel allow a fast mix and pour





### Remove support 30 min after pour