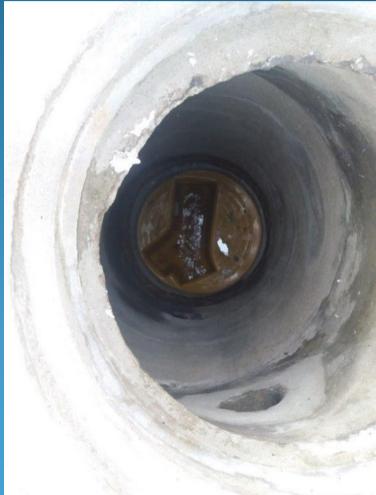

# Styrofoam negative – an exact copy of the old manhole

# FLEXLINER and Styrofoam-negative