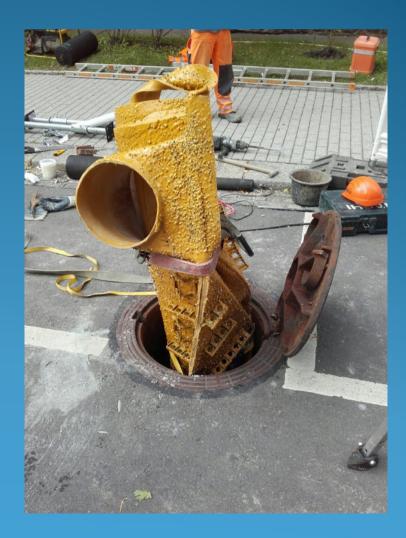

# FLEXLINER dive

# Steel telescope (or seat strut) is a precious installation help

# Styrofoam-negative and steel telescope keep the FLEXLINER in position