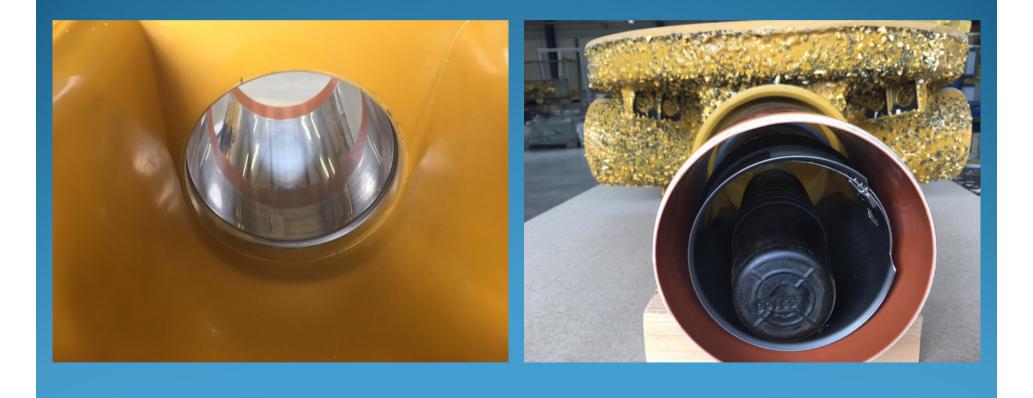

# FLEXLINER cuffs and Quick-Locks for a watertight connection to the old pipes

# Liner connection to concrete