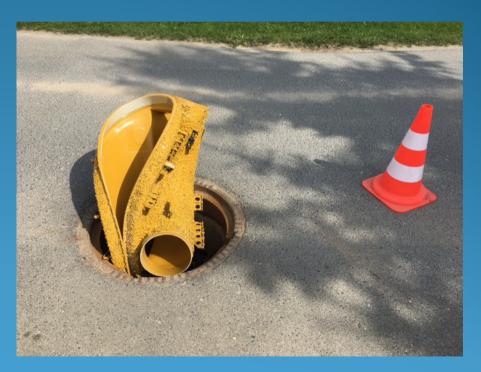

FLEXLINER transforms old manholes in new hemispheres

# FLEXLINER - a copy of the old manhole