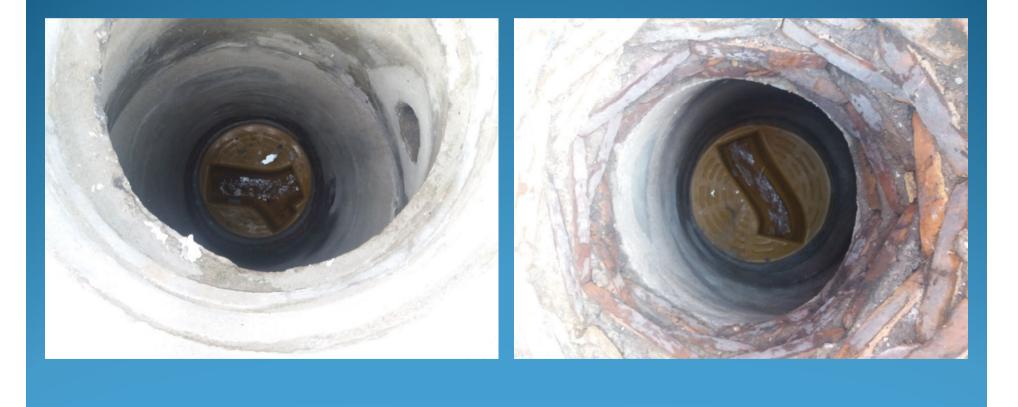

# FLEXLINER - a copy of the old manhole

# FLEXLINER-extremely flexible

### FLEXLINER transforms old into new