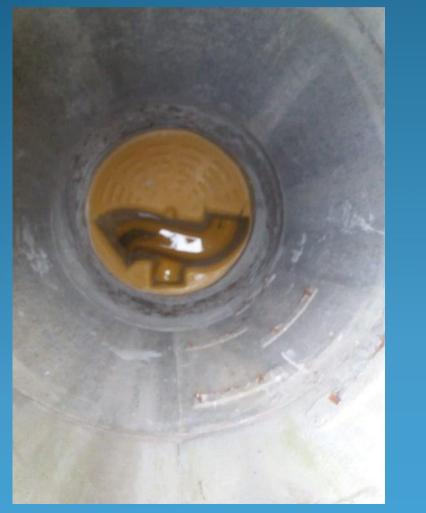

f the old manhole





# Liner connection to concrete





# FLEXLINER - a copy of the old manhole





# FLEXLINER-extremely flexible







# FLEXLINER and Styrofoam-negative





# negative support for installation



# FLEXLINER cuffs and Quick-Locks for a watertight connection to the old pipes





### Building site - keep it clean!





# Tension belt keeps the FLEXLINER folded for installation





# FLEXLINER dive





# Steel telescope (or seat strut) is a precious installation help





# Styrofoam-negative and steel telescope keep the FLEXLINER in position



# SC-concrete hand mixed and fill funnel allow a fast mix and pour





### Remove support 30 min after pouring





#### FLEXLINER can be a two hour installation job





#### FLEXLINER catches all complicated geometries







### FLEXLINER transforms old into new





# A rectangular FLEXLINER is no problem







# FLEXLINER, how is this possible?!