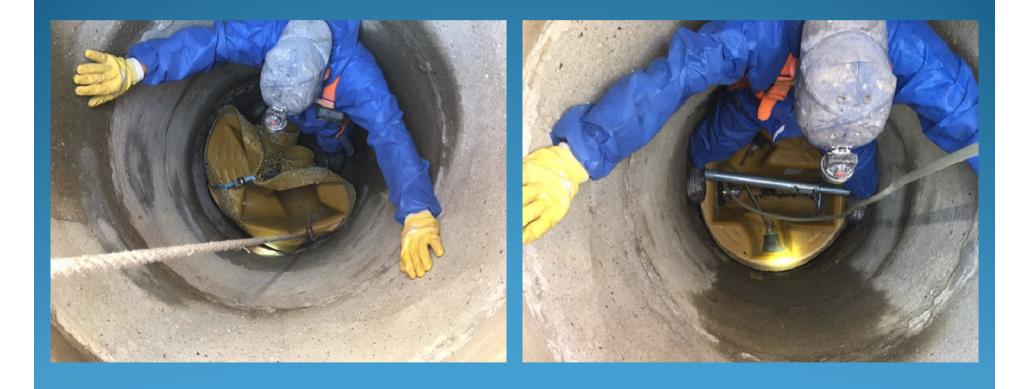

# FLEXLINER dive

# Steel telescope (or seat strut) is a precious installation help

# Styrofoam-negative and steel telescope keep the FLEXLINER in position