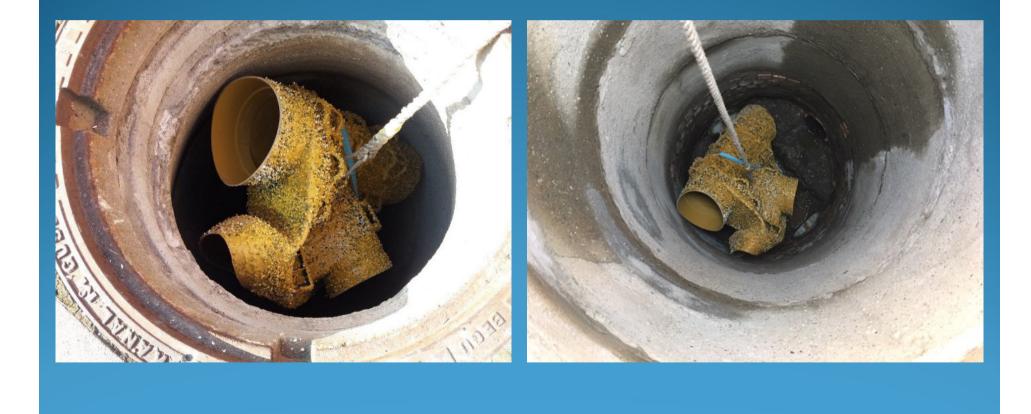

# FLEXLINER and Styrofoam-negative

# negative support for installation

# Styrofoam-negative and steel telescope keep the FLEXLINER in position