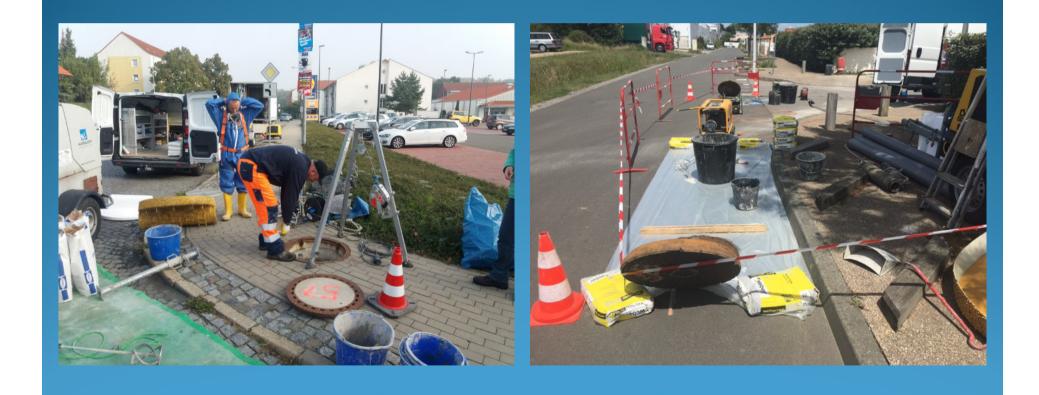

### Building site - keep it clean!

# SC-concrete hand mixed and fill funnel allow a fast mix and pour