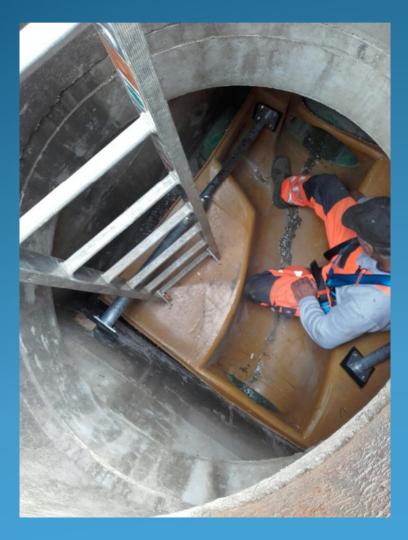

### Remove support 30 min after pouring

#### FLEXLINER can be a two hour installation job