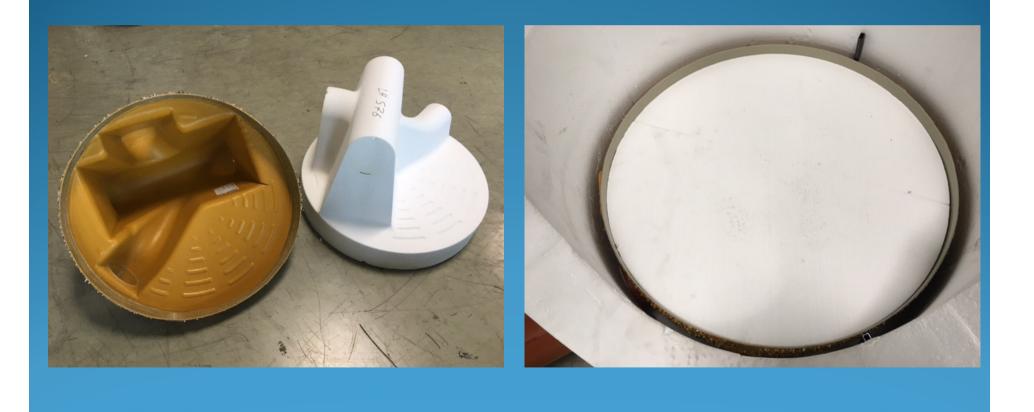

# Styrofoam negative – an exact copy of the old manhole

# FLEXLINER and Styrofoam-negative