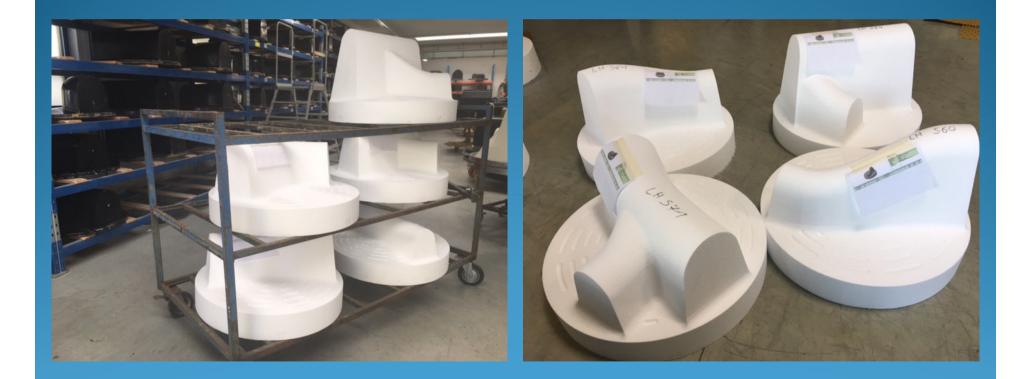

FLEXLINER transforms old manholes in new hemispheres





# Yes we scan - 3D Laser scanner





# scanned data model







# modelling scene/ pointsence





# CAD/CAM modelling survey







### **CNC-robot-milling station**





# Styrofoam negative – an exact copy of the old manhole





# Liner connection to concrete





# FLEXLINER - a copy of the old manhole





# FLEXLINER-extremely flexible







# FLEXLINER and Styrofoam-negative





# negative support for installation



# FLEXLINER cuffs and Quick-Locks for a watertight connection to the old pipes





### Building site - keep it clean!





# Tension belt keeps the FLEXLINER folded for installation





# FLEXLINER dive





# Steel telescope (or seat strut) is a precious installation help





# Styrofoam-negative and steel telescope keep the FLEXLINER in position



# SC-concrete hand mixed and fill funnel allow a fast mix and pour





### Remove support 30 min after pouring





#### FLEXLINER can be a two hour installation job





#### FLEXLINER catches all complicated geometries







### FLEXLINER