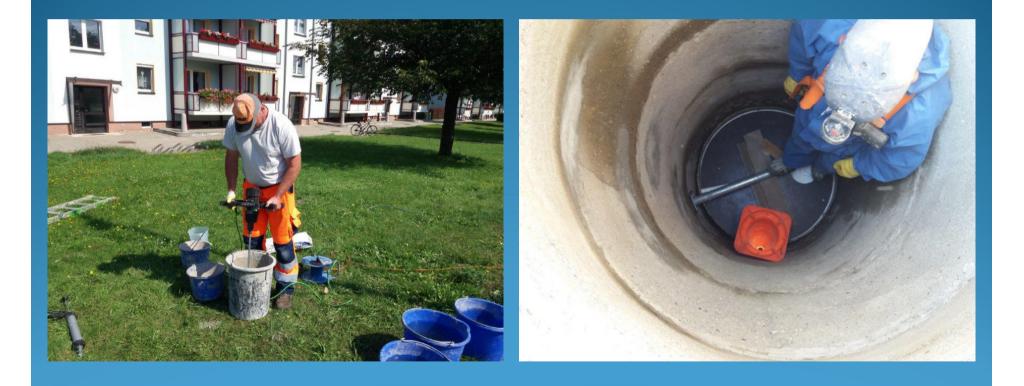

# SC-concrete hand mixed and fill funnel allow a fast mix and pour

### Remove support 30 min after pouring