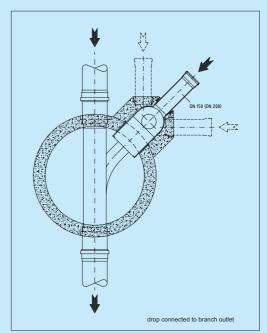

### FASZL\*\*GmbH #### Murbergsrtaße 80 · A-8072 Fernitz
Tel.: +43/3135/52657-0 · Fax: +43/3135/52657-8

The big advantage which is given with the IPK, is that it can be fitted easily in an existing manhole. It's special construction produces a cyclone type stream of the sewage waters. Therefore the flow energy is reduced.

The maintenance access on the top of the IPK makes the cleaning very easy.

IPK structure including fastening equipment (3 screws / 3 plugs)

The Inside Drop can be fitted in new - as well as in existing-manholes. It is mounted with V2A screws and a seal on the inside wall of a manhole ring and takes pipe connections up to DN 250 (Inside Drop DN 200) and respectively 300 mm (Inside Drop DN 250).