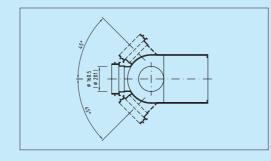

## **Pipe head – Outside Drop Structure**

The Pipe Head distinguishes it self from the other traditional drop structures through special advantages.

Its unique structure design makes it possible to connect pipes <u>retrospectively</u>. The stream favorable shape and the connection possibilities against the flow direction of the main channel are further advantages.

The maintenance access makes the cleaning easy.

Included in delivery: Pipe head Structures with seals corresponding to the pipes to be connected.

www.predl.eu