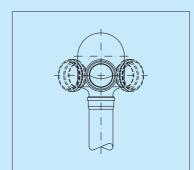

## **Pipe head – Outside Drop Structure**

The Pipe Head distinguishes it self from the other traditional drop structures through special advantages.

Its unique structure design makes it possible to connect pipes <u>retrospectively</u>. The stream favorable shape and the connection possibilities against the flow direction of the main channel are further advantages.

The maintenance access makes the cleaning easy.

Included in delivery: Pipe head Structures with seals corresponding to the pipes to be connected.

www.predl.eu