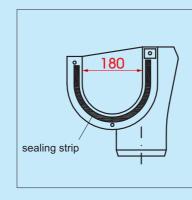

The maintenance access on the top of the IPK makes the cleaning very easy.

IPK structure including fastening equipment (3 screws / 3 plugs)

The Inside Drop can be fitted in new - as well as in existing-manholes. It is mounted with V2A screws and a seal on the inside wall of a manhole ring and takes pipe connections up to DN 250 (Inside Drop DN 200) and respectively 300 mm (Inside Drop DN 250).

Maintenance can be made through the screw cap for the Inside Drop DN 200 and through the opening on the top of the Inside Drop DN 250:

Included in delivery: inside Drop Structures with seal and fastening equipment (4 screws / 4 plugs / seal )