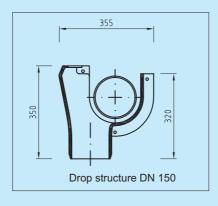

## **Drop structures**

Pipe Head – Outside drop structure IPK – Inside drop structure Inside drop for manholes and pumping stations

## **Pipe head – Outside Drop Structure**

The Pipe Head distinguishes it self from the other traditional drop structures through special advantages.

Its unique structure design makes it possible to connect pipes <u>retrospectively</u>. The stream favorable shape and the connection possibilities against the flow direction of the main channel are further advantages.

The maintenance access makes the cleaning easy.

Included in delivery: Pipe head Structures with seals corresponding to the pipes to be connected.

www.predl.eu