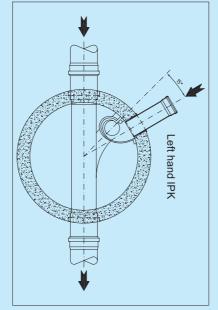

### FASZL\*\*GmbH #### Murbergsrtaße 80 · A-8072 Fernitz
Tel.: +43/3135/52657-0 · Fax: +43/3135/52657-8

The big advantage which is given with the IPK, is that it can be fitted easily in an existing manhole. It's special construction produces a cyclone type stream of the sewage waters. Therefore the flow energy is reduced.

The maintenance access on the top of the IPK makes the cleaning very easy.

IPK structure including fastening equipment (3 screws / 3 plugs)

The Inside Drop can be fitted in new - as well as in existing-manholes. It is mounted with V2A screws and a seal on the inside wall of a manhole ring and takes pipe connections up to DN 250 (Inside Drop DN 200) and respectively 300 mm (Inside Drop DN 250).