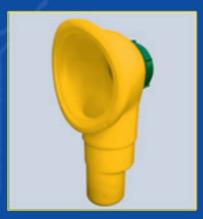

The maintenance access on the top of the IPK makes the cleaning very easy.

IPK structure including fastening equipment (3 screws / 3 plugs)

The Inside Drop can be fitted in new - as well as in existing-manholes. It is mounted with V2A screws and a seal on the inside wall of a manhole ring and takes pipe connections up to DN 250 (Inside Drop DN 200) and respectively 300 mm (Inside Drop DN 250).

Maintenance can be made through the screw cap for the Inside Drop DN 200 and through the opening on the top of the Inside Drop DN 250:

Included in delivery: inside Drop Structures with seal and fastening equipment (4 screws / 4 plugs / seal )