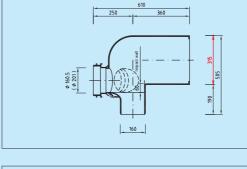

The maintenance access on the top of the IPK makes the cleaning very easy.

IPK structure including fastening equipment (3 screws / 3 plugs)

The Inside Drop can be fitted in new - as well as in existing-manholes. It is mounted with V2A screws and a seal on the inside wall of a manhole ring and takes pipe connections up to DN 250 (Inside Drop DN 200) and respectively 300 mm (Inside Drop DN 250).

Maintenance can be made through the screw cap for the Inside Drop DN 200 and through the opening on the top of the Inside Drop DN 250:

Included in delivery: inside Drop Structures with seal and fastening equipment (4 screws / 4 plugs / seal )