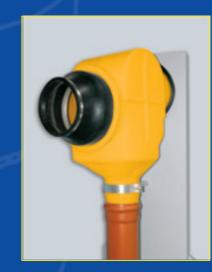

### FASZL\*\*GmbH #### Murbergsrtaße 80 · A-8072 Fernitz
Tel.: +43/3135/52657-0 · Fax: +43/3135/52657-8

The big advantage which is given with the IPK, is that it can be fitted easily in an existing manhole. It's special construction produces a cyclone type stream of the sewage waters. Therefore the flow energy is reduced.

The maintenance access on the top of the IPK makes the cleaning very easy.

IPK structure including fastening equipment (3 screws / 3 plugs)

The Inside Drop can be fitted in new - as well as in existing-manholes. It is mounted with V2A screws and a seal on the inside wall of a manhole ring and takes pipe connections up to DN 250 (Inside Drop DN 200) and respectively 300 mm (Inside Drop DN 250).