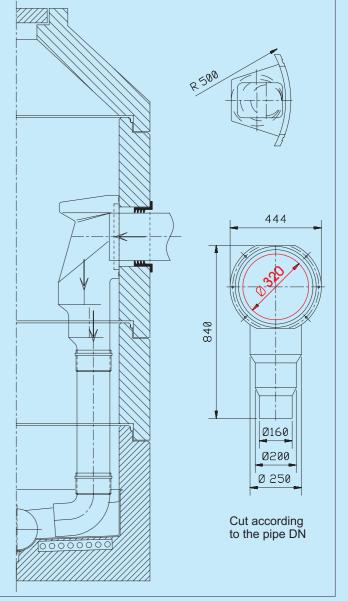

## **Pipe head – Outside Drop Structure**

The Pipe Head distinguishes it self from the other traditional drop structures through special advantages.

Its unique structure design makes it possible to connect pipes <u>retrospectively</u>. The stream favorable shape and the connection possibilities against the flow direction of the main channel are further advantages.

The maintenance access makes the cleaning easy.

Included in delivery: Pipe head Structures with seals corresponding to the pipes to be connected.

www.predl.eu