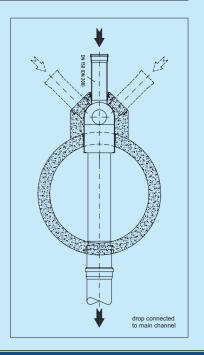

The maintenance access on the top of the IPK makes the cleaning very easy.

IPK structure including fastening equipment (3 screws / 3 plugs)

The Inside Drop can be fitted in new - as well as in existing-manholes. It is mounted with V2A screws and a seal on the inside wall of a manhole ring and takes pipe connections up to DN 250 (Inside Drop DN 200) and respectively 300 mm (Inside Drop DN 250).

Maintenance can be made through the screw cap for the Inside Drop DN 200 and through the opening on the top of the Inside Drop DN 250:

Included in delivery: inside Drop Structures with seal and fastening equipment (4 screws / 4 plugs / seal )