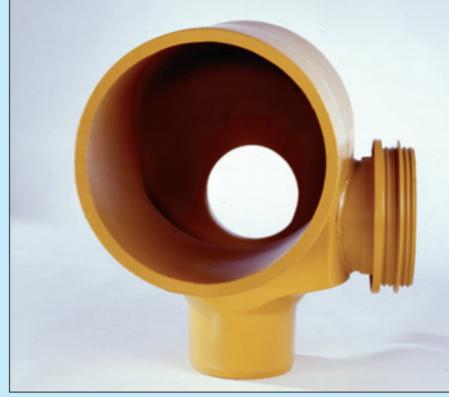

## **Pipe head – Outside Drop Structure**

The Pipe Head distinguishes it self from the other traditional drop structures through special advantages.

Its unique structure design makes it possible to connect pipes <u>retrospectively</u>. The stream favorable shape and the connection possibilities against the flow direction of the main channel are further advantages.

The maintenance access makes the cleaning easy.

Included in delivery: Pipe head Structures with seals corresponding to the pipes to be connected.

www.predl.eu