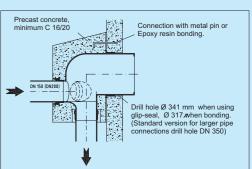

### FASZL\*\*GmbH #### Murbergsrtaße 80 · A-8072 Fernitz
Tel.: +43/3135/52657-0 · Fax: +43/3135/52657-8

The big advantage which is given with the IPK, is that it can be fitted easily in an existing manhole. It's special construction produces a cyclone type stream of the sewage waters. Therefore the flow energy is reduced.

The maintenance access on the top of the IPK makes the cleaning very easy.

IPK structure including fastening equipment (3 screws / 3 plugs)

The Inside Drop can be fitted in new - as well as in existing-manholes. It is mounted with V2A screws and a seal on the inside wall of a manhole ring and takes pipe connections up to DN 250 (Inside Drop DN 200) and respectively 300 mm (Inside Drop DN 250).