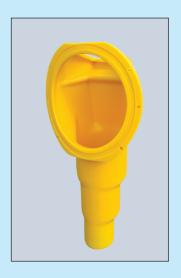

The maintenance access on the top of the IPK makes the cleaning very easy.

IPK structure including fastening equipment (3 screws / 3 plugs)

The Inside Drop can be fitted in new - as well as in existing-manholes. It is mounted with V2A screws and a seal on the inside wall of a manhole ring and takes pipe connections up to DN 250 (Inside Drop DN 200) and respectively 300 mm (Inside Drop DN 250).

Maintenance can be made through the screw cap for the Inside Drop DN 200 and through the opening on the top of the Inside Drop DN 250:

Included in delivery: inside Drop Structures with seal and fastening equipment (4 screws / 4 plugs / seal )