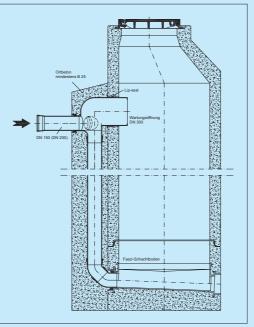

## **Pipe head – Outside Drop Structure**

The Pipe Head distinguishes it self from the other traditional drop structures through special advantages.

Its unique structure design makes it possible to connect pipes <u>retrospectively</u>. The stream favorable shape and the connection possibilities against the flow direction of the main channel are further advantages.

The maintenance access makes the cleaning easy.

Included in delivery: Pipe head Structures with seals corresponding to the pipes to be connected.

www.predl.eu