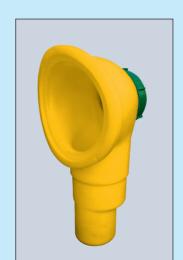

## **Pipe head – Outside Drop Structure**

The Pipe Head distinguishes it self from the other traditional drop structures through special advantages.

Its unique structure design makes it possible to connect pipes <u>retrospectively</u>. The stream favorable shape and the connection possibilities against the flow direction of the main channel are further advantages.

The maintenance access makes the cleaning easy.

Included in delivery: Pipe head Structures with seals corresponding to the pipes to be connected.

www.predl.eu