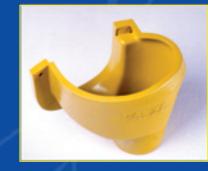

## **Pipe head – Outside Drop Structure**

The Pipe Head distinguishes it self from the other traditional drop structures through special advantages.

Its unique structure design makes it possible to connect pipes <u>retrospectively</u>. The stream favorable shape and the connection possibilities against the flow direction of the main channel are further advantages.

The maintenance access makes the cleaning easy.

Included in delivery: Pipe head Structures with seals corresponding to the pipes to be connected.

www.predl.eu