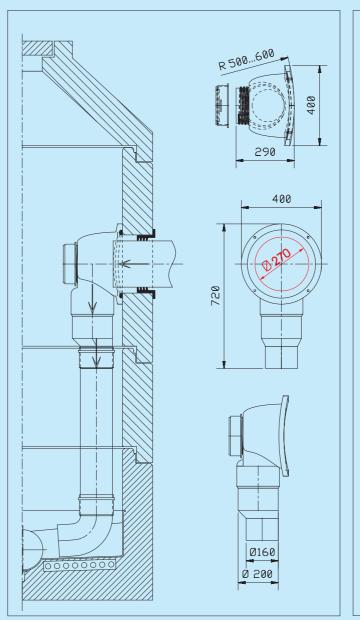

## **Pipe head – Outside Drop Structure**

The Pipe Head distinguishes it self from the other traditional drop structures through special advantages.

Its unique structure design makes it possible to connect pipes <u>retrospectively</u>. The stream favorable shape and the connection possibilities against the flow direction of the main channel are further advantages.

The maintenance access makes the cleaning easy.

Included in delivery: Pipe head Structures with seals corresponding to the pipes to be connected.

www.predl.eu