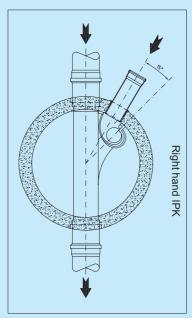

### FASZL\*\*GmbH #### Murbergsrtaße 80 · A-8072 Fernitz
Tel.: +43/3135/52657-0 · Fax: +43/3135/52657-8

The big advantage which is given with the IPK, is that it can be fitted easily in an existing manhole. It's special construction produces a cyclone type stream of the sewage waters. Therefore the flow energy is reduced.

The maintenance access on the top of the IPK makes the cleaning very easy.

IPK structure including fastening equipment (3 screws / 3 plugs)

The Inside Drop can be fitted in new - as well as in existing-manholes. It is mounted with V2A screws and a seal on the inside wall of a manhole ring and takes pipe connections up to DN 250 (Inside Drop DN 200) and respectively 300 mm (Inside Drop DN 250).