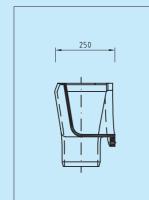

## **Pipe head – Outside Drop Structure**

The Pipe Head distinguishes it self from the other traditional drop structures through special advantages.

Its unique structure design makes it possible to connect pipes <u>retrospectively</u>. The stream favorable shape and the connection possibilities against the flow direction of the main channel are further advantages.

The maintenance access makes the cleaning easy.

Included in delivery: Pipe head Structures with seals corresponding to the pipes to be connected.

www.predl.eu